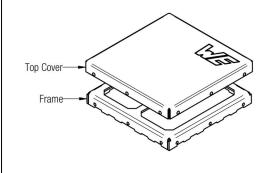

# A Dimensions: [mm]













Scale - 1:1

| Basic material   | tin plate          |  |  |
|------------------|--------------------|--|--|
| Surface material | tin-plated surface |  |  |

# B Recommended land pattern: [mm]



# C Assembly with SMD Frame:



Scale - 1:1



## **D Properties:**

| Properties                      | Test conditions | Value | Unit | Tol. |  |
|---------------------------------|-----------------|-------|------|------|--|
| Shielding effectiveness @ 1 GHz | 500MHz - 3GHz   | 60    | dB   | max. |  |
| Hardness                        | HR30TM          | 58.03 |      |      |  |

## **E General information:**

•Storage Temperature: -20°C to 60°C

•Operating Temperature: -40°C to 125°C

•Shielding effectiveness based on MIL-STD-225

•Test conditions of Electrical Properties: 25°C, 33% RH

if not specified differently



CHECKED

**WE-SHC Shielding Cabinet** 

Order.- No.

36103305



A4

SIZE

BY

DATE



# **F Typical Shielding Effectiveness:**



measurement based on assembeled top cover with SMD frame according to