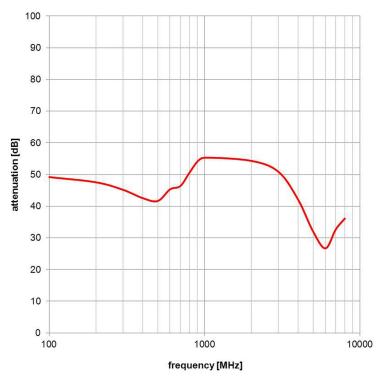

# **F Typical Shielding Effectiveness:**

measurement based on assembeled top cover with SMD frame according to IEEE STD 299

|     |            |     |         | Projection -                                              | WE-SHC Shielding Cabinet |      |  |  |  |
|-----|------------|-----|---------|-----------------------------------------------------------|--------------------------|------|--|--|--|
| 3.2 | 2013-04-24 | SSt | SSt     | Würth Elektronik eiSos GmbH & ( EMC & Inductive Solutions | & Co. KG                 |      |  |  |  |
| 3.1 | 2012-12-04 | SSt | SSt     | Max-Eyth-Str. 1<br>74638 Waldenburg                       | Order No.                | SIZE |  |  |  |
| 3.0 | 2012-11-26 | SSt | WJ      | Germany<br>Tel. +49 (0) 79 42 945 - 0                     | ROHS&REACH               | OIZE |  |  |  |
| 2.0 | 2010-06-18 | WJ  |         | www.we-online.com<br>eiSos@we-online.com                  | 36103305                 | A4   |  |  |  |
| REV | DATE       | BY  | CHECKED | CIOOSSWC OTHING.COM                                       |                          |      |  |  |  |