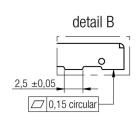

# A Dimensions: [mm]













Scale - 1:1

| Basic material   | tin plate          |  |  |
|------------------|--------------------|--|--|
| Surface material | tin-plated surface |  |  |

# B Recommended land pattern: [mm]



# C Assembly with SMD Frame:



Scale - 1:1



## **D Properties:**

| Properties                      | Test conditions | Value | Unit | Tol. |  |
|---------------------------------|-----------------|-------|------|------|--|
| Shielding effectiveness @ 1 GHz | 500MHz - 3GHz   | 60    | dB   | max. |  |
| Hardness                        | HR30TM          | 58.03 |      |      |  |

## **E General information:**

•Storage Temperature: -20°C to 60°C

•Operating Temperature: -40°C to 125°C

•Shielding effectiveness based on MIL-STD-225

•Test conditions of Electrical Properties: 25°C, 33%