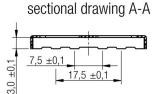

# A Dimensions: [mm]













Scale - 1:1

| Basic material   | tin plate          |  |  |
|------------------|--------------------|--|--|
| Surface material | tin-plated surface |  |  |

# B Recommended land pattern: [mm]



# C Assembly with SMD Frame:



Scale - 1:1



## **D Properties:**

| Properties                      | Test conditions | Value | Unit | Tol. |  |
|---------------------------------|-----------------|-------|------|------|--|
| Shielding effectiveness @ 1 GHz | 500MHz - 3GHz   | 60    | dB   | max. |  |
| Hardness                        | HR30TM          | 58.03 |      |      |  |

## **E General information:**

•Storage Temperature: -20°C to 60°C

•Operating Temperature: -40°C to 125°C

•Shielding effectiveness based on MIL-STD-225

•Test conditions of Electrical Properties: 25°C, 33% RH