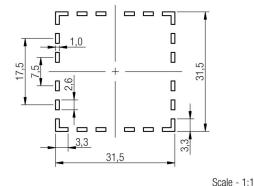

# A Dimensions: [mm]













Scale - 1:1

| Basic material   | tin plate          |  |  |
|------------------|--------------------|--|--|
| Surface material | tin-plated surface |  |  |

# B Recommended land pattern: [mm]



# C Assembly with SMD Frame:



Scale - 1:1



## **D Properties:**

| Properties                      | Test conditions | Value | Unit | Tol. |  |
|---------------------------------|-----------------|-------|------|------|--|
| Shielding effectiveness @ 1 GHz | 500MHz - 3GHz   | 60    | dB   | max. |  |
| Hardness                        | HR30TM          | 58.03 |      |      |  |

## **E General information:**

•Storage Temperature: -20°C to 60°C

•Operating Temperature: -40°C to 125°C

•Shielding effectiveness based on MIL-STD-225

•Test conditions of Electrical Properties: 25°C, 33% RH

if not specified differently



CHECKED

**WE-SHC Shielding Cabinet** 

Order.- No.

36103305



A4

SIZE

BY

DATE



# **F Typical Shielding Effectiveness:**



measurement based on assembeled top c