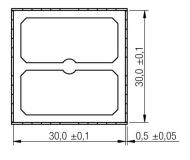

# A Dimensions: [mm]

Scale - 1:1

| Basic material   | tin plate          |  |  |
|------------------|--------------------|--|--|
| Surface material | tin-plated surface |  |  |