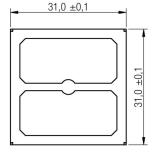

# A Dimensions: [mm]

Scale - 1:1

| Basic material   | tin plate          |  |  |
|------------------|--------------------|--|--|
| Surface material | tin-plated surface |  |  |