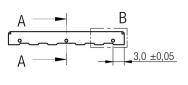

# A Dimensions: [mm]













Scale - 1:1

| Basic material   | tin plate          |  |  |
|------------------|--------------------|--|--|
| Surface material | tin-plated surface |  |  |

# B Recommended land pattern: [mm]



# C Assembly with SMD Frame:



Scale - 1:1



## **D Properties:**

| Properties                      | Test conditions | Value | Unit | Tol. |  |
|---------------------------------|-----------------|-------|------|------|--|
| Shielding effectiveness @ 1 GHz | 500MHz - 3GHz   | 60    | dB   | max. |  |
| Hardness                        | HR30TM          | 58.03 |      |      |  |

## **E General information:**

•Storage Temperature: -20°C to 60°C

•Operating Temperature: -40°C to 125°C

•Shielding effectiveness based on MIL-STD-225

•Test conditions of Electrical Properties: 25°C, 33% RH