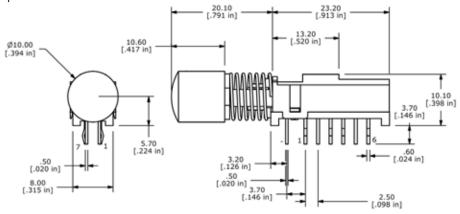

R = Red $G = Green$ $Y = Yellow$ $X = None$ $B = Blue$ $RG = Red-Green$ $RB = Red-Blue$ $RY = Red-Yellow$ $GB = Green-Blue$ $GY = Green-Yellow$ | Q = Silver R05 = 10mm Dia. CLR = Transparent<br>Specifications subject to change without notice. |  |  |  |
| Parts to be packaged in trays, 84 pieces per tray.<br>YB = Yellow-Blue Specifications subject to change without notice. |                                                                                                                                           |                                                                                                                                                 |                                                                                                  |  |  |  |

### **Optional Button:**



| LED SPECIFICATIONS        |       |                   |                   |                   |                   |  |  |  |
|---------------------------|-------|-------------------|-------------------|-------------------|-------------------|--|--|--|
|                           | Units | Blue              | Red               | Green             | Yellow            |  |  |  |
| Forward Current           | mA    | 20mA              | 20mA              | 20mA              | 20mA              |  |  |  |
| Forward Voltage @ 20mA VI |       | 3.5 typ - 4.0 max | 1.7 typ - 2.6 max | 1.7 typ - 2.6 max | 1.7 typ - 2.6 max |  |  |  |
| Luminous Intensity @ 20mA | mcd   | 350 typ           | 1.6 typ           | 4.7 typ           | 4.7 typ           |  |  |  |

7153 NORTHLAND DRIVE NORTH MINNEAPO