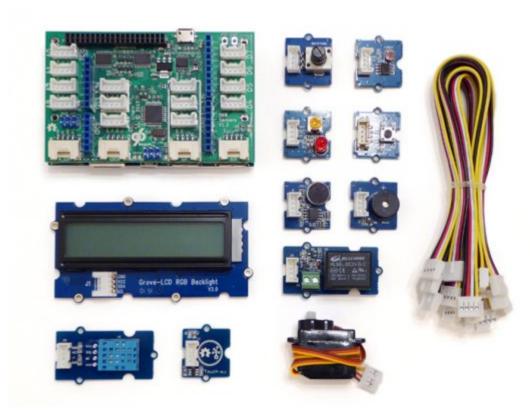

## **Part List**

- 1 x 96Boards Sensors Board (part # 96B-05GROVE-C)
- 1x Grove LCD RGB Backlight (http://www.seeedstudio.com/depot/Grove-LCD-RGB-Backlight-p-1643.html?cPath=34\_36)
- 1x Grove Smart Relay (http://www.seeedstudio.com/depot/grove-relay-p-769.html? cPath=156 160)
- 1x Grove Buzzer (http://www.seeedstudio.com/depot/grove-buzzer-p-768.html? cPath=156\_159)
- 1x Grove Sound Sensor (http://www.seeedstudio.com/depot/grove-sound-sensor-p-752.html?cPath=144\_148)
- 1x Grove Touch Sensor (http://www.seeedstudio.com/depot/grove-touch-sensor-p-747.html?cPath=156 160)

- 1x Grove Rotary Angle Sensor (http://www.seeedstudio.com/depot/grove-rotary-angle-sensor-p-p-1242.html?cPath=156\_160)
- 1x Grove Temperature Sensor (http://www.seeedstudio.com/depot/grove-temperature-sensor-p-774.html?cPath=144\_147)
- 1x Grove LED (http://www.seeedstudio.com/depot/Grove-LED-p-767.html?cPath=81\_35)
- 1x Grove Light Sensor (http://www.seeedstudio.com/depot/Grove-Light-Sensor-p-746.html?cPath=25\_27)
- 1x Grove Button (http://www.seeedstudio.com/depot/grove-button-p-766.html? cPath=156\_160)
- 1x DIP LED Blue-Blue
- 1x DIP LED Green-Green
- 1x DIP LED Red-Red
- 1x Mini Servo
- 10 x Grove Cables
- 4 x M2.5 8mm nylon spacer
- 4 x M2.5 nylon screw
- 1x Green Plastic Box