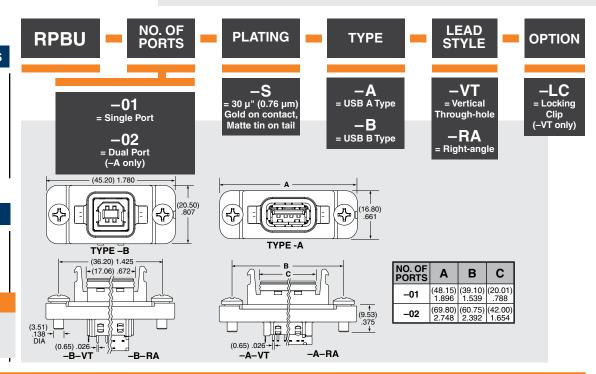

### **SPECIFICATIONS**

For complete specifications see www.samtec.com?RPBU

Insulator Material:

Black Liquid Crystal Polymer Contact:

Phosphor Bronze **Current Rating:** 

4.2 A per pin (1 pin powered) Operating Temp Range:

## **DUST CAPS**

- DCA-RPBU-01-01-A
- DCA-RPBU-02-01-A

• DCA-RPBU-01-01-B Contact Samtec