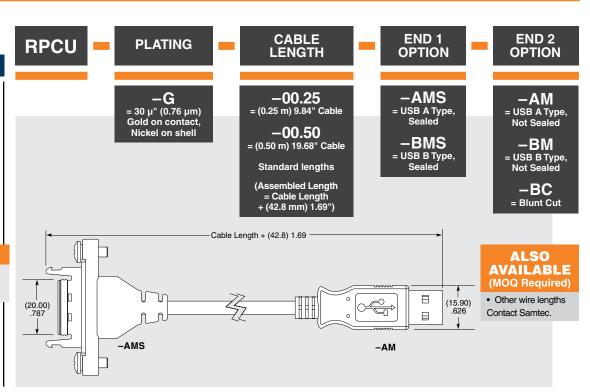

## **SPECIFICATIONS**

For complete specifications see www.samtec.com?RPCU

Black Liquid Crystal Polymer Contact Material: Phosphor Bronze Operating Temp Range:

-20 °C to +80 °C Shield Material: Phosphor Bronze

Insulator Material:

Wire: 20 AWG (Power) 25 AWG (Signal) 28 AWG (Drain)

#### **DUST CAPS**

- DCA-RPBU-01-01-A
- DCA-RPBU-01-01-B Contact Samtec