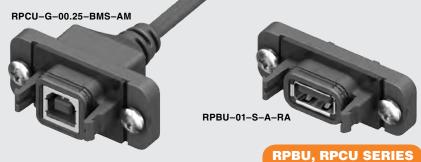

# **IP68 SEALED USB PANEL MOUNT**

## Mates with:

RCU (Single Port only)

### Mates with: