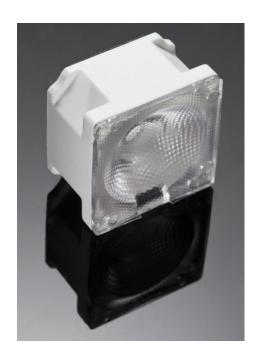

## **DETAILS**

**Product Number** FA12620\_CXM-W

Family Rose Type Assembly Color white

Diameter 21,6 + 21,6 mm

Height 12,9 mm Style square РС **Optic Material** 

**Holder Material** 

Fastening tape

Status production ready