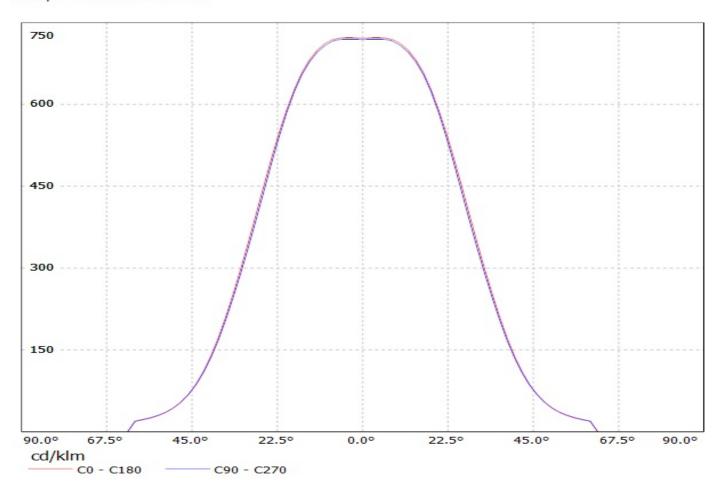

## Relative intensity of FA12620\_CXM-W\_(XM-L2)

Luminaire: Ledil Oy FA12620\_CXM-W FA12620\_CXM-W Lamps: 1 x Cree XM-L white

Luminaire: Ledil Oy FA12620\_CXM-W FA12620\_CXM-W Lamps: 1 x Cree XM-L white

| NOTE: The typical diverged tolerance. The typical tot is half of the peak value. | gence will be change<br>al divergence is the f | d by different color, oull angle measured w | chip size and chip position<br>here the luminous intensity | 1 |
|----------------------------------------------------------------------------------|------------------------------------------------|---------------------------------------------|------------------------------------------------------------|---|
|                                                                                  |                                                |                                             |                                                            |   |
|                                                                                  |                                                |                                             |                                                            |   |
|                                                                                  |                                                |                                             |                                                            |   |
|                                                                                  |                                                |                                             |                                                            |   |
|                                                                                  |                                                |                                             |                                                            |   |
|                                                                                  |                                                |                                             |                                                            |   |
|                                                                                  |                                                |                                             |                                                            |   |