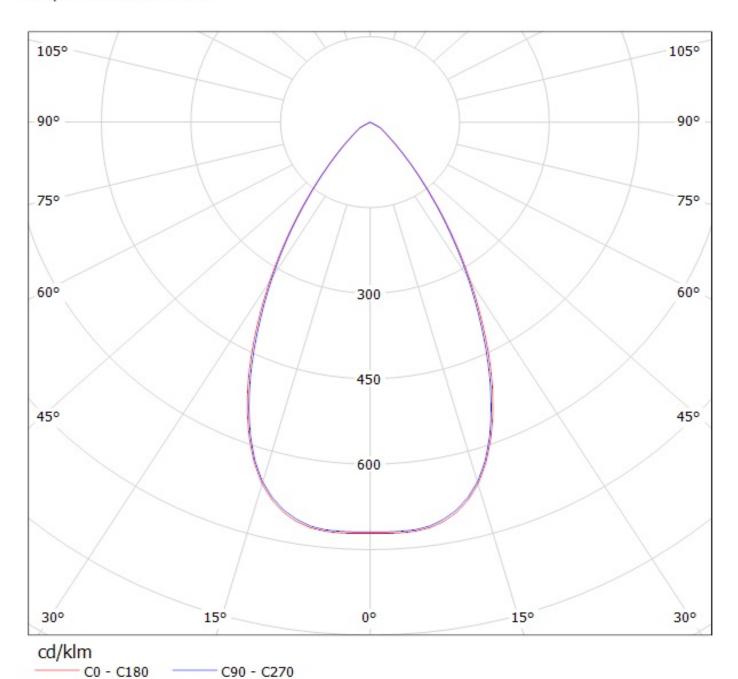

## Relative intensity of FA12620\_CXM-W\_(XM-L2)

Luminaire: Ledil Oy FA12620\_CXM-W FA12620\_CXM-W Lamps: 1 x Cree XM-L white

Luminaire: Ledil Oy FA12620\_CXM-W FA12620\_CXM-W Lamps: 1 x Cree XM-L white

| NOTE: The typical diverged tolerance. The typical tot is half of the peak value. | gence will be change<br>al divergence is the f | d by different color, oull angle measured w | chip size and chip position<br>here the luminous intensity | 1 |
|----------------------------------------------------------------------------------|------------------------------------------------|---------------------------------------------|------------------------------------------------------------|---|
|                                                                                  |                                                |                                             |                                                            |   |
|                                                                                  |                                                |                                             |                                                            |   |
|                                                                                  |                                                |                                             |                                                            |   |
|                                                                                  |                                                |                                             |                                                            |   |
|                                                                                  |                                                |                                             |                                                            |   |
|                                                                                  |                                                |                                             |                                                            |   |
|                                                                                  |                                                |                                             |                                                            |   |