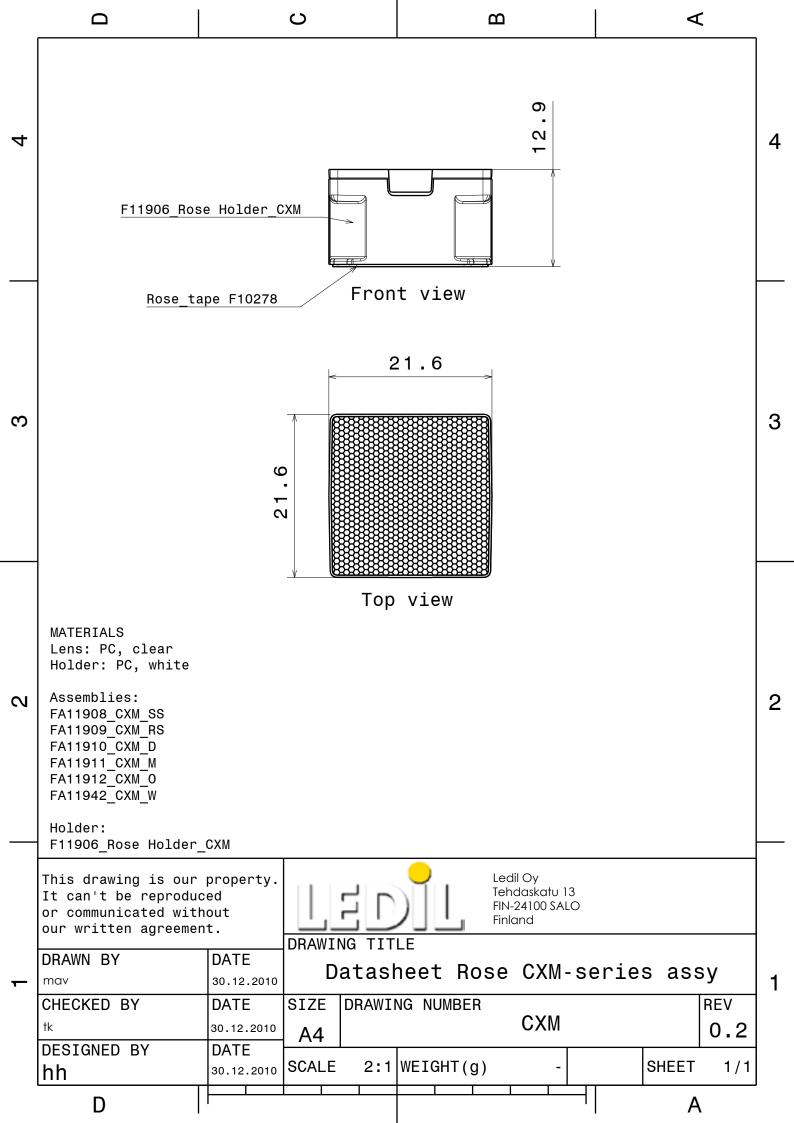

## **DETAILS**

**Product Number** FA12620\_CXM-W

Family Rose Type Assembly Color white

Diameter 21,6 + 21,6 mm

Height 12,9 mm Style square РС **Optic Material** 

**Holder Material** 

Fastening tape

Status production ready