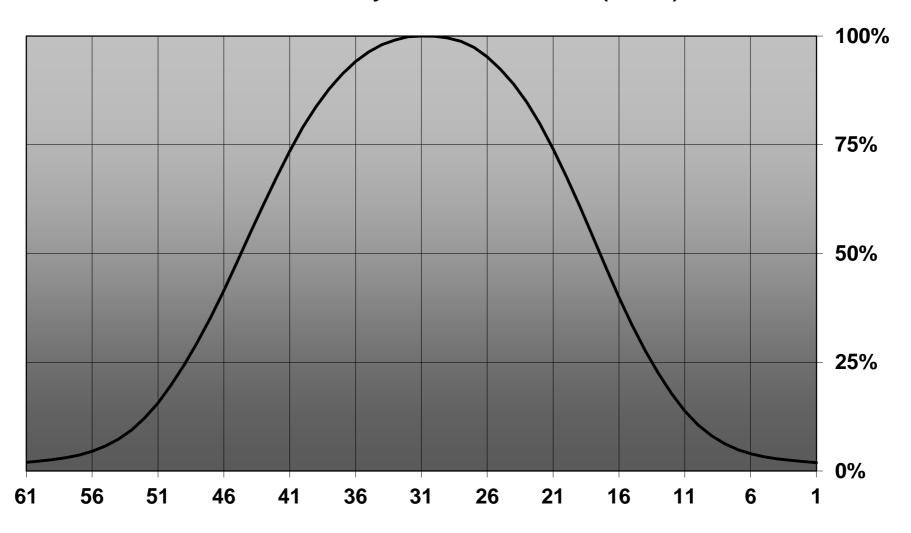

## **OPTICAL PROPERTIES**

|       | viewing | Light | ETTI-  |       |           |
|-------|---------|-------|--------|-------|-----------|
| LED   | Angle   | Beam  | ciency | cd/lm | Connector |
| XM-L  | 56 deg  | Wide  | 79 %   | -     | -         |
| XM-L2 | 54 deg  | Wide  | 84 %   | -     | _         |

| NOTE: The typical diverged tolerance. The typical tot is half of the peak value. | gence will be change<br>al divergence is the f | d by different color, oull angle measured w | chip size and chip position<br>here the luminous intensity | 1 |
|----------------------------------------------------------------------------------|------------------------------------------------|---------------------------------------------|------------------------------------------------------------|---|
|                                                                                  |                                                |                                             |                                                            |   |
|                                                                                  |                                                |                                             |                                                            |   |
|                                                                                  |                                                |                                             |                                                            |   |
|                                                                                  |                                                |                                             |                                                            |   |
|                                                                                  |                                                |                                             |                                                            |   |
|                                                                                  |                                                |                                             |                                                            |   |
|                                                                                  |                                                |                                             |                                                            |   |