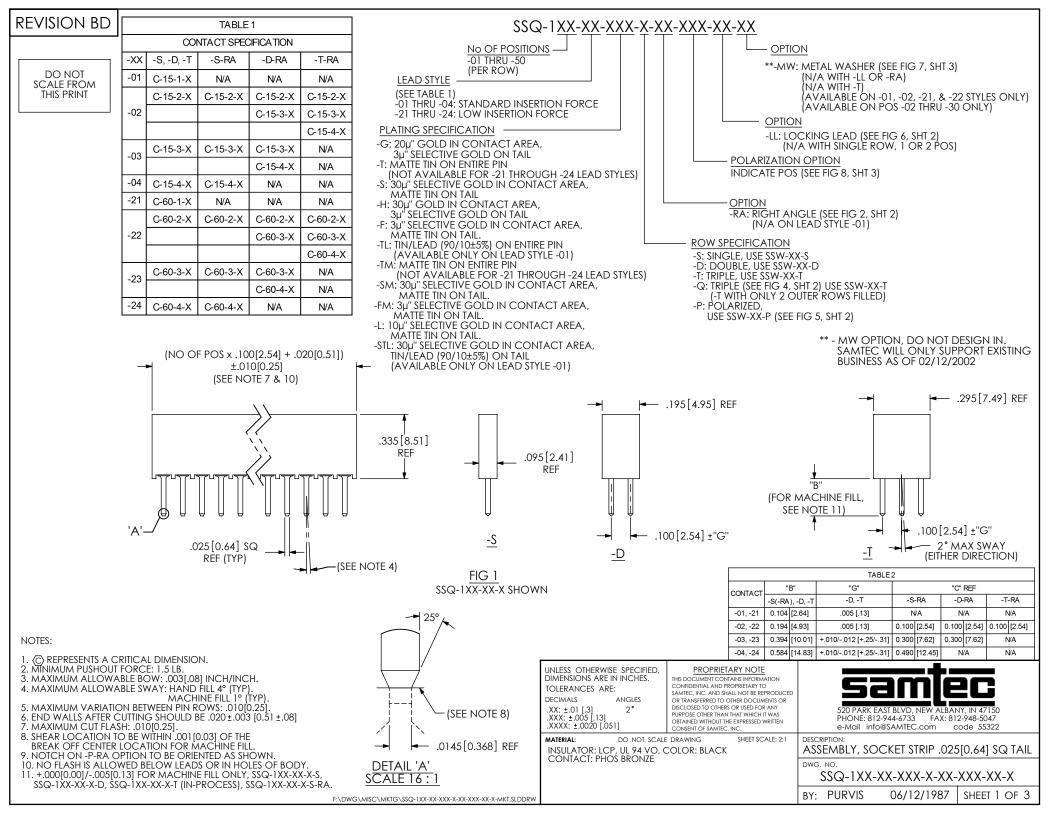

(DIFFERENT AS SHOWN, OTHERWISE SAME AS FIG 1)
\*\* - MW OPTION, DO NOT DESIGN IN. SAMTEC WILL ONLY SUPPORT EXISTING BUSINESS AS OF 02/12/2002

> FIG 8 POLARIZATION TOCATION INSERT PK-06-N INTO SPECIFIED POS AND BREAK OFF TAB