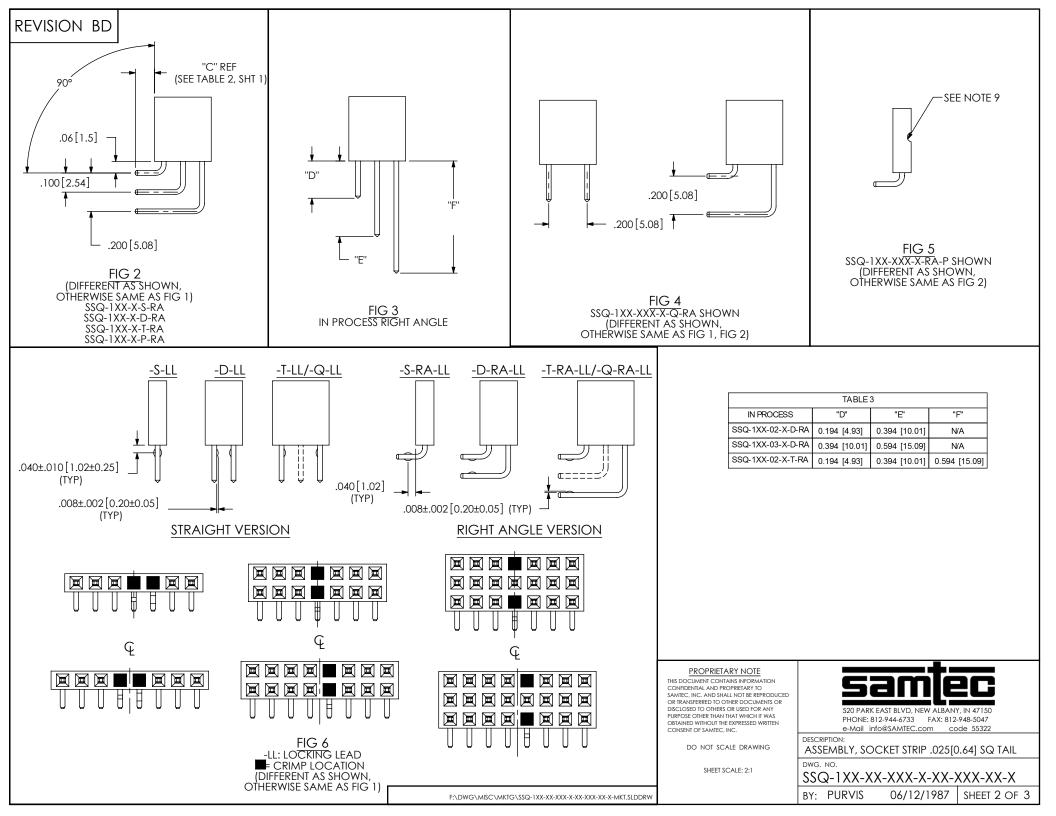

(DIFFERENT AS SHOWN, OTHERWISE SAME AS FIG 1)
\*\* - MW OPTION, DO NOT DESIGN IN. SAMTEC WILL ONLY SUPPORT EXISTING BUSINESS AS OF 02/12/2002

> FIG 8 POLARIZATION TOCATION INSERT PK-06-N INTO SPECIFIED POS AND BREAK OFF TAB

03  $\blacksquare$ M  $\blacksquare$ 04 01

DO NOT SCALE DRAWING

SHEET SCALE: 2:1

PROPRIETARY NOTE

SAMTEC, INC. AND SHALL NOT BE REPRODUCED

OR TRANSFERRED TO OTHER DOCUMENTS OR DISCLOSED TO OTHERS OR USED FOR ANY

PURPOSE OTHER THAN THAT WHICH IT WAS

OBTAINED WITHOUT THE EXPRESSED WRITTEN CONSENT OF SAMTEC, INC.

THIS DOCUMENT CONTAINS INFORMATION CONFIDENTIAL AND PROPRIETARY TO

0

520 PARK EAST BLVD, NEW ALBANY, IN 47150 PHONE: 812-944-6733 FAX: 812-948-5047 e-Mail info@SAMTEC.com

ASSEMBLY, SOCKET STRIP .025[0.64] SQ TAIL

SSQ-1XX-XX-XXX-X-XX-XXX-XX-