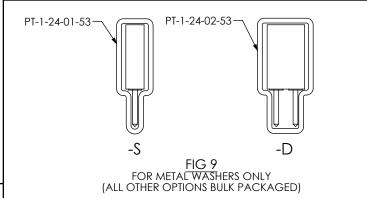

(DIFFERENT AS SHOWN, OTHERWISE SAME AS FIG 1)
\*\* - MW OPTION, DO NOT DESIGN IN. SAMTEC WILL ONLY SUPPORT EXISTING BUSINESS AS OF 02/12/2002

> FIG 8 POLARIZATION TOCATION INSERT PK-06-N INTO SPECIFIED POS AND BREAK OFF TAB

03  $\blacksquare$ M  $\blacksquare$ 04 01

DO NOT SCALE DRAWING

SHEET SCALE: 2:1

PROPRIETARY NOTE

SAMTEC, INC. AND SHALL NOT BE REPRODUCED

OR TRANSFERRED TO OTHER DOCUMENTS OR DISCLOSED TO OTHERS OR USED FOR ANY

PURPOSE OTHER THAN THAT WHICH IT WAS

OBTAINED WITHOUT THE EXPRESSED WRITTEN CONSENT OF SAMTEC, INC.

THIS DOCUMENT CONTAINS INFORMATION CONFIDENTIAL AND PROPRIETARY TO

0

520 PARK EAST BLVD, NEW ALBANY, IN 47150 PHONE: 812-944-6733 FAX: 812-948-5047 e-Mail info@SAMTEC.com

ASSEMBLY, SOCKET STRIP .025[0.64] SQ TAIL

SSQ-1XX-XX-XXX-X-XX-XXX-XX-X

B