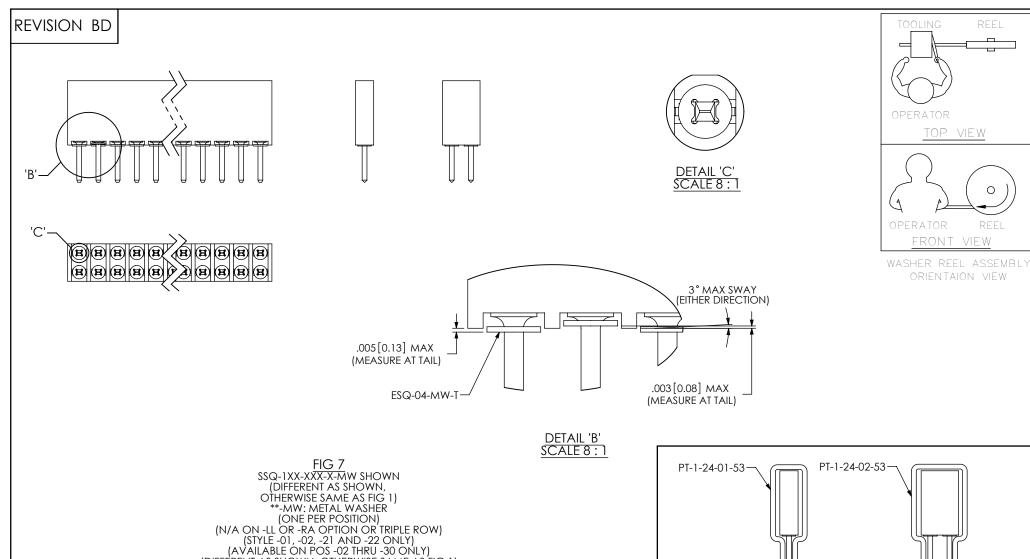

(DIFFERENT AS SHOWN, OTHERWISE SAME AS FIG 1)
\*\* - MW OPTION, DO NOT DESIGN IN. SAMTEC WILL ONLY SUPPORT EXISTING BUSINESS AS OF 02/12/2002

> FIG 8 POLARIZATION TOCATION INSERT PK-06-N INTO SPECIFIED POS AND BREAK OFF TAB

03  $\blacksquare$ M  $\blacksquare$ 04 01

DO NOT SCALE DRAWING

SHEET SCALE: 2:1

PROPRIETARY NOTE

SAMTEC, INC. AND SHALL NOT BE REPRODUCED

OR TRANSFERRED TO OTHER DOCUMENTS OR DISCLOSED TO OTHERS OR USED FOR ANY