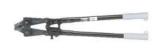

N. Industrial

0. Labeling & Identification

P. Cable Management Accessories

> Q. Index

Manual cutting tool for cutting Wyr-Grid® Cable Trays.

Weight: 5.4 lbs. (2.45 kg)

WGCT-A

WGCT-M